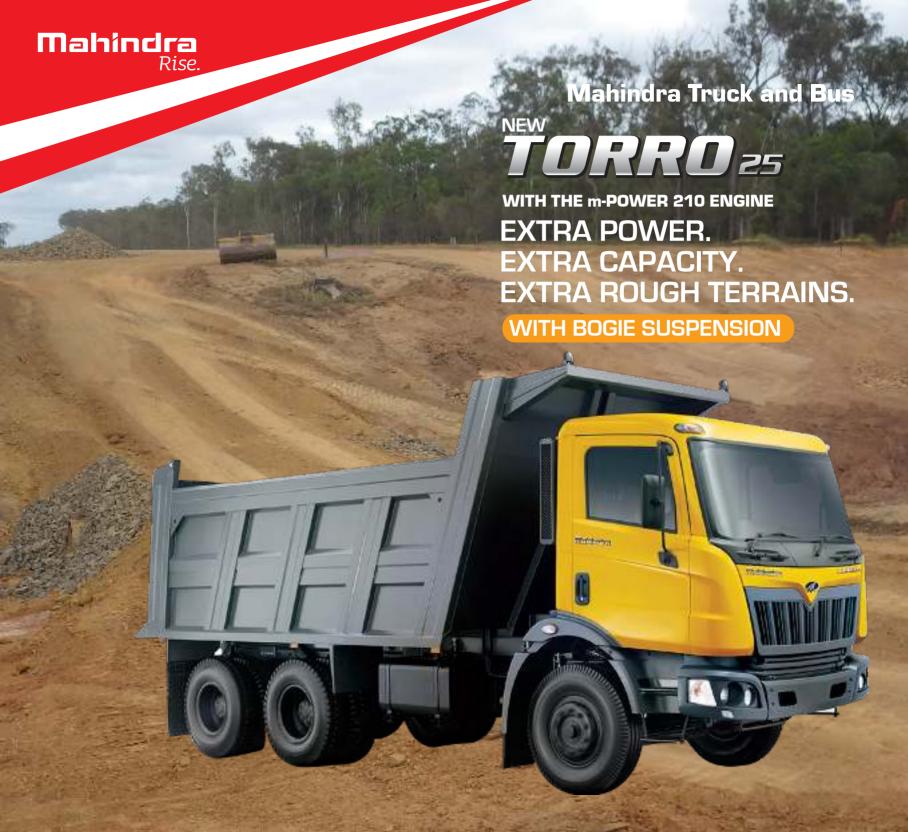

| Model                            | TORRO 25                                                                   |
|----------------------------------|----------------------------------------------------------------------------|
| GVW                              | 25000 kg                                                                   |
| Engine                           | m-POWER 7.2 Lit, TCIC BSIII                                                |
| Transmission                     | Eaton 9 Speed Gearbox 8 Forward Synchromesh, 1 Crawler, 1 Reverse          |
| Max Power                        | 151 kw (202 HP) @2200 rpm                                                  |
| Max Torque                       | 920 Nm @ 1250 rpm                                                          |
| Max Geared Speed                 | 74.5 kmph                                                                  |
| Max Gradeability                 | 44% Fly Start                                                              |
| Chassis Frame                    | Ladder type, Uniform C-Section, 285mm X 70mm X 9.5mm                       |
| Steering                         | Tilt & telescopic Power Steering                                           |
| Brakes                           | Full air S-Cam, 10 bar System                                              |
| Fuel Tank                        | 250 Litres                                                                 |
| Wheels & Tyres                   | 10x20-16 PR                                                                |
| System Voltage                   | 24 V (2x12V)                                                               |
| Wheel Base                       | 4250 mm                                                                    |
| Cabin                            | Day, Four point suspended                                                  |
| Cabin Tilting                    | Manually operated Hydraulic assisted                                       |
| Rear Suspension                  | Inverted leaf Bogie type Suspension Optional: Semi elliptical leaf springs |
| Front Axle                       | Extra heavy duty forged 1 bean Reverse Elliot type                         |
| Rear Axle                        | Tandem, Banjo type, Single reduction, fully floating axis shafts           |
| Tipping Body size                | 16 cu.m. Box Body                                                          |
| Tipping Body Internal Dimensions | 4915mm x 2340mm x 1400mm                                                   |
| Tipping Body External Dimensions | 6210mm x 2518mm x 2406mm 16 cu.m.                                          |
| Air Conditioning                 | Optional                                                                   |